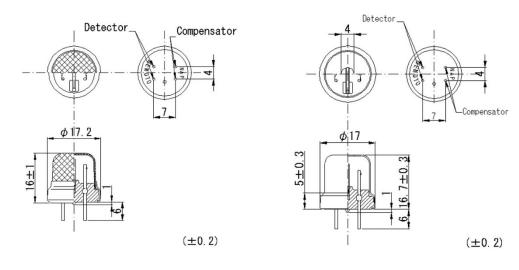

## Structure of NAP-100AD and 100AH (Both are applicable)

Structure of NAP-100AM

Structure of NAP-100AC

iSweek www.isweek.com

 Add: 16/F, Bldg. #3, Zhongke Mansion, No.1 Hi-Tech S. Rd, Hi-Tech Park South, Shenzhen, Guangdong, 518067 P.R.China