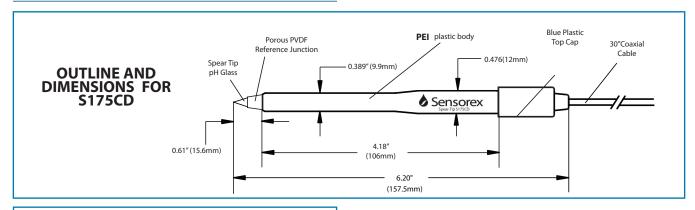

## **Specifications**

| pH Measuring Range | 0-14 pH Na+ error >12.3 pH)                    |
|--------------------|------------------------------------------------|
| Wetted Materials   | PEI, PVDF, pH Glass                            |
| Max Temperature    | 100 degrees C                                  |
| Cable Length       | 30 inches                                      |
| Connectors         | choice of BNC, (US Std, DIN at addiional cost) |
| Response Speed pH  | >90% in 5-7 seconds                            |

The Sensorex S175CD spear tip combination pH electrode is perfect for those pH measurements in applications where sample piercing is required. Meat, sausage, cheese and soil are ideal applications.

The electrode features an extremely durable glass measuring spear shaped tip, packaged in a rugged, virtually unbreakable PEI body. A double junction reference design is provided for protection from contaminating samples and will provide extended service life when used with samples containing silver ions. The junction utilizes an extended surface area Semi-Porous PVDF (Kynar) thermoplastic to provide excellent sample contact.