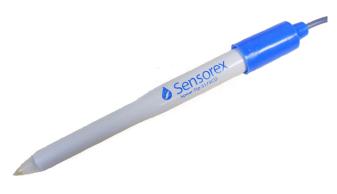

## Spear Tip Piercing pH Electrode

## Use with any pH meter

**Durable PEI body construction** 

Shipped in soaking solution ready for immediate use

Great for meat and cheese pH measurement

Gel filled reference and double junction

A Rugged Spear Tip electrode for penetration pH measurements! The Model S175CD pH electrode is ideal for measuring the pH of semi-solid material samples.

The Sensorex S175CD spear tip combination pH electrode is perfect for those pH measurements in applications where sample piercing is required. Meat, sausage, cheese and soil are ideal applications.

The electrode features an extremely durable glass measuring spear shaped tip, packaged in a rugged, virtually unbreakable PEI body. A double junction reference design is provided for protection from contaminating samples and will provide extended service life when used with samples containing silver ions. The junction utilizes an extended surface area Semi-Porous PVDF (Kynar) thermoplastic to provide excellent sample contact.