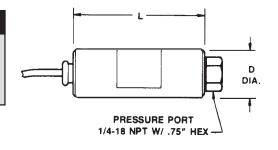

• WELDED STAINLESS STEEL

| AVAILABLE RANGES                           | <b>D</b> " | L"   | H"       |
|--------------------------------------------|------------|------|----------|
| 1; 2.5; 5                                  | 1.125      | 2.26 | 1 hex    |
| 15; 30; 50; 75; 100                        | 1.125      | 2.23 | 1 hex    |
| 150; 200; 300; 500; 750                    | 1.125      | 2.00 | .875 hex |
| 1000; 1500; 2000; 3000; 5000; 7500; 10,000 | 1.125      | 1.78 | .750 hex |