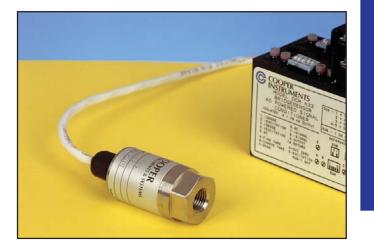

## PLC 105 - LOW COST PRESSURE TRANSDUCER

LOW COST

• QUICK DELIVERY

he Model PLC 105 is a low cost alternative pressure transducer offering good performance in high volume applications. Stainless steel construction provides durability to survive rugged environments. The PLC 105 offers a nominal 2 mv/v output. This transducer is able to handle both liquid and gas pressure with safe overloads to 50% of capacity.