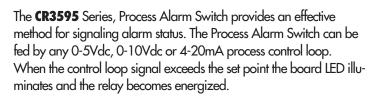

# Process Alarm Switch

# CR3595 Series

Process Alarm Switch

Load Center

Control Panel

### **Applications**

Process Control Systems Reporting of Alarm Conditions Monitor Heater Status Monitor Motor Operation

#### Features

35mm DIN Rail or Panel Mountable Green LED for Active Heartbeat Red LED for Alarm Status Adjustable Dial for Setting Trip Point Super Bright Red LED Indicator for Alarm Status Fully Isolated Input from Power Supply and Output Connection Drawing Printed on Case

## **Specifications**

+24 VDC +/-10% Power Supply Supply Current: 30mA Max. Form C Relay, 8A @ 250 VAC, 10A @ 125 VAC, 5A @ 30 VDC Input: 0-5Vdc, 0-10Vdc, 4-20mAdc Operating Temperature: 0 to 50°C Weight 0.25 LBS