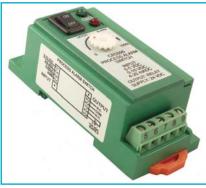

# CR3595 Series

Process Alarm Switch

Load Center

Control Panel

#### Features

35mm DIN Rail or Panel Mountable Green LED for Active Heartbeat Red LED for Alarm Status Adjustable Dial for Setting Trip Point Super Bright Red LED Indicator for Alarm Status Fully Isolated Input from Power Supply and Output Connection Drawing Printed on Case

## **Specifications**

+24 VDC +/-10% Power Supply Supply Current: 30mA Max. Form C Relay, 8A @ 250 VAC, 10A @ 125 VAC, 5A @ 30 VDC Input: 0-5Vdc, 0-10Vdc, 4-20mAdc Operating Temperature: 0 to 50°C Weight 0.25 LBS