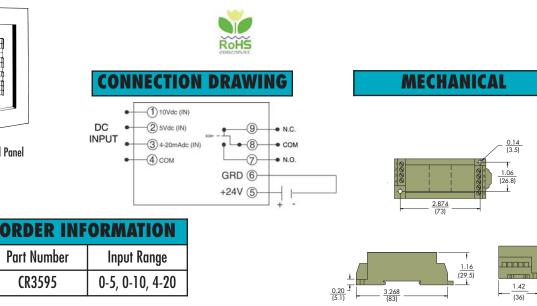

#### Features

35mm DIN Rail or Panel Mountable Green LED for Active Heartbeat Red LED for Alarm Status Adjustable Dial for Setting Trip Point Super Bright Red LED Indicator for Alarm Status Fully Isolated Input from Power Supply and Output Connection Drawing Printed on Case

## **Specifications**

+24 VDC +/-10% Power Supply Supply Current: 30mA Max. Form C Relay, 8A @ 250 VAC, 10A @ 125 VAC, 5A @ 30 VDC Input: 0-5Vdc, 0-10Vdc, 4-20mAdc Operating Temperature: 0 to 50°C Weight 0.25 LBS