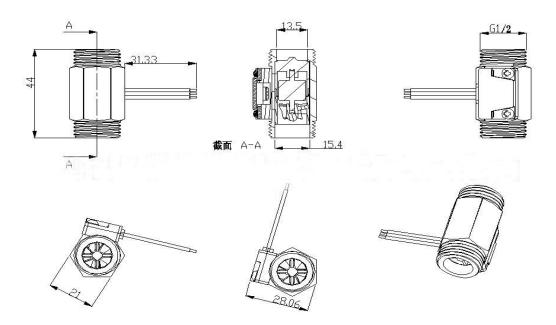

YF-B1

YF-B2

YF-B3

YF-B7

YF-B1 SIZE

Sweek www.isweek.com

Add: 16/F, Bldg. #3, Zhongke Mansion, No.1 Hi-Tech S. Rd, Hi-Tech Park South, Shenzhen, Guangdong, 518067 P.R.China

Tel: + 86-755-83289036 Fax: + 86-755-83289052