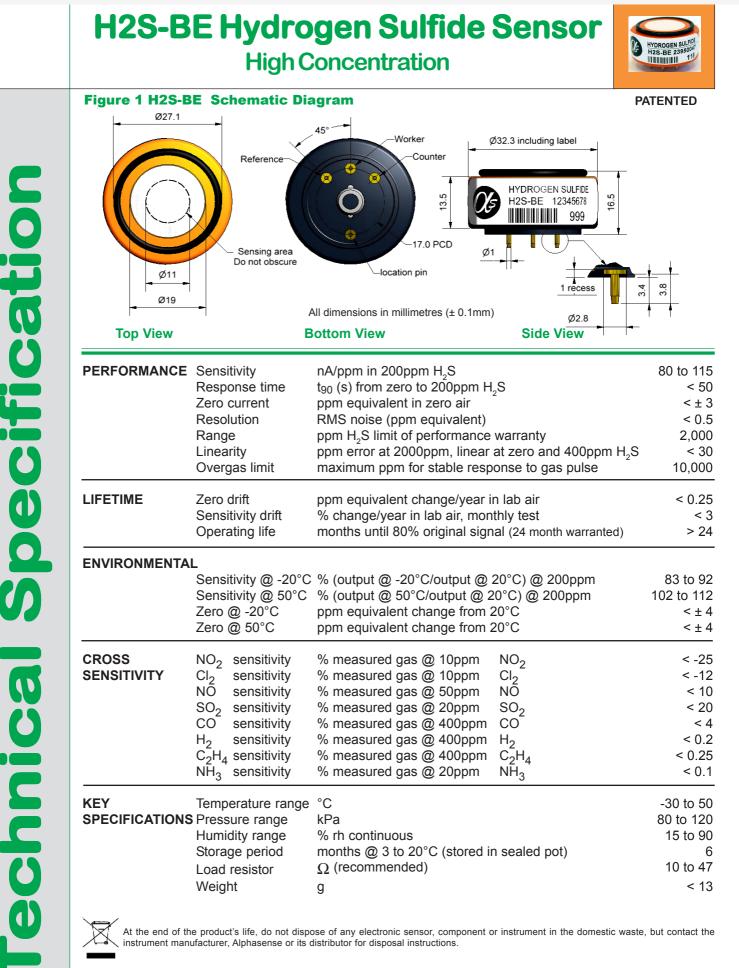

## Sweek.com



NOTE: all sensors are tested at ambient environmental conditions, with 10 ohm load resistor, unless otherwise stated. As applications of use are outside our control, the information provided is given without legal responsibility. Customers should test under their own conditions, to ensure that the sensors are suitable for their own requirements.

## iSweek www.isweek.com

Add: 16/F, Bldg. #3, Zhongke Mansion, No.1 Hi-Tech S. Rd, Hi-Tech Park South, Shenzhen, Guangdong, 518067 P.R.China

Tel: + 86-755-83289036 Fax: + 86-755-83289052

E-mail: sales@isweek.com

## Sweek.com







This sensor is built to withstand periodic high concentrations of H<sub>2</sub>S and recover without changing performance.

ISweek www.isweek.com

Add: 16/F, Bldg. #3, Zhongke Mansion, No.1 Hi-Tech S. Rd, Hi-Tech