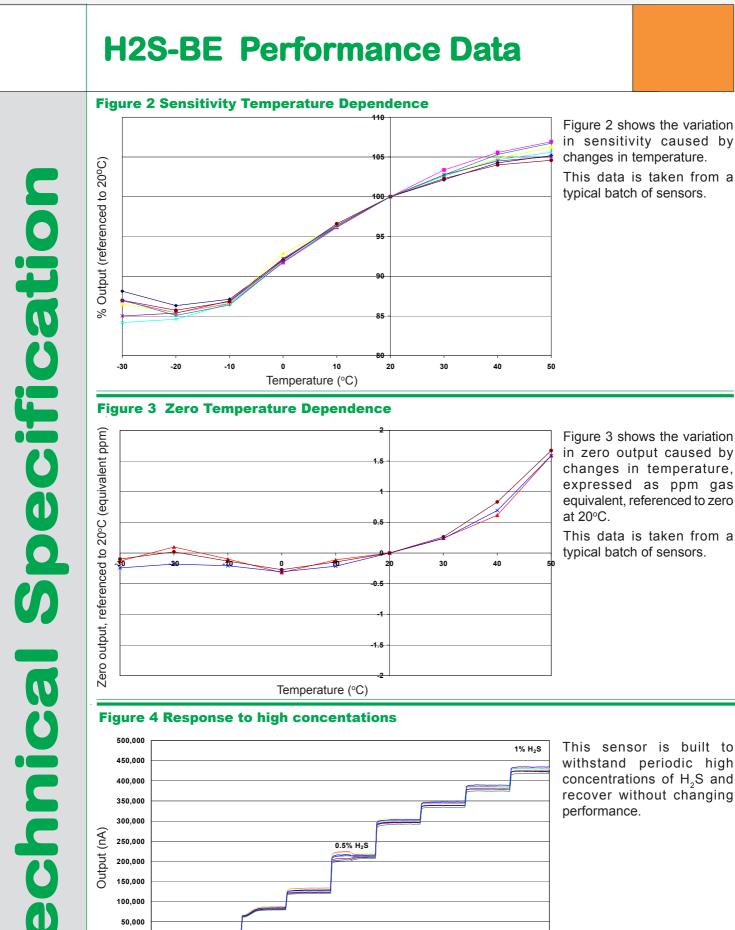

## Sweek.com



NOTE: all sensors are tested at ambient environmental conditions, with 10 ohm load resistor, unless otherwise stated. As applications of use are outside our control, the information provided is given without legal responsibility. Customers should test under their own conditions, to ensure that the sensors are suitable for their own requirements.

## iSweek www.isweek.com

Add: 16/F, Bldg. #3, Zhongke Mansion, No.1 Hi-Tech S. Rd, Hi-Tech Park South, Shenzhen, Guangdong, 518067 P.R.China

Tel: + 86-755-83289036 Fax: + 86-755-83289052

E-mail: sales@isweek.com

## Sweek.com







This sensor is built to withstand periodic high concentrations of H<sub>2</sub>S and recover without changing performance.

ISweek www.isweek.com

Add: 16/F, Bldg. #3, Zhongke Mansion, No.1 Hi-Tech S. Rd, Hi-Tech Park South, Shenzhen, Guangdong, 518067 P.R.China Tel: + 86-755-83289036 Fax: + 86-755-83289052 E-mail: sales@isweek.com