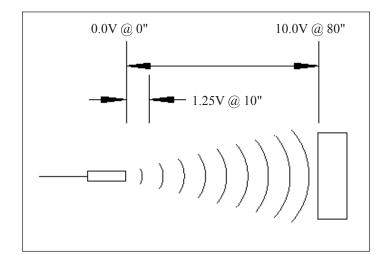

The RPS-409A-IS has a short circuit protected analog 0 - 10VDC output. The analog voltage is a fixed volts per inch based on the maximum range of the unit. For example using the RPS-409A-80-IS, the output is a linear 0.125V per inch. A target placed 10 inches from the sensor will result in an output signal of 1.25V or a target placed at 80 inches from the sensor will result in an output of 10V.