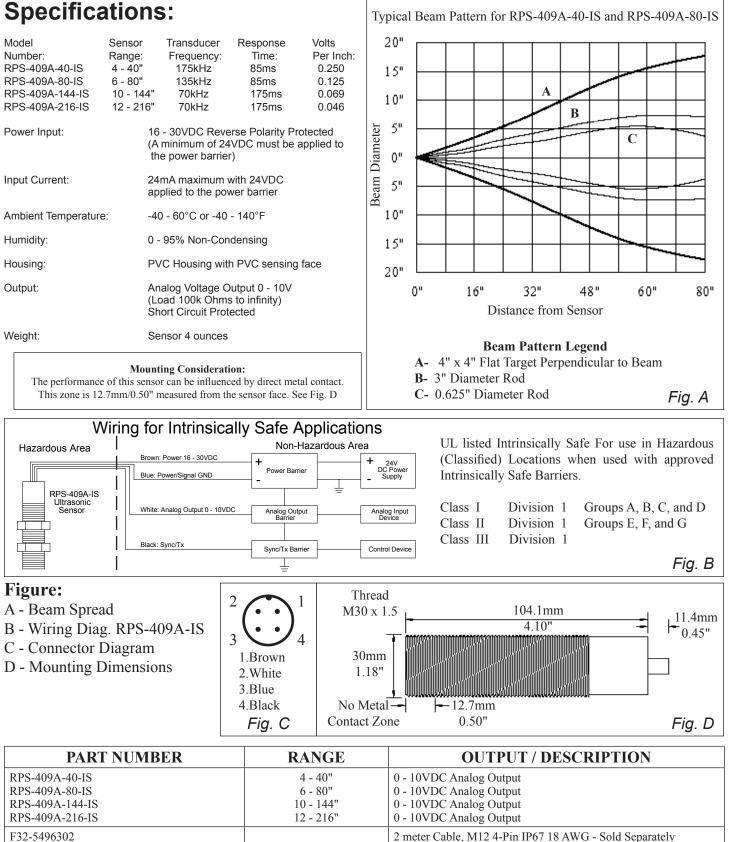

The RPS-409A-IS has a short circuit protected analog 0 - 10VDC output. The analog voltage is a fixed volts per inch based on the maximum range of the unit. For example using the RPS-409A-80-IS, the output is a linear 0.125V per inch. A target placed 10 inches from the sensor will result in an output signal of 1.25V or a target placed at 80 inches from the sensor will result in an output of 10V.

The RPS-409A-IS has built-in temperature compensation to provide accurate readings throughout the entire operating temperature range.

An LED indicator is provided. The LED is green when not detecting and changes to red when a target moves into place. The sensor is completely sealed and the connection is made by way of quick disconnect (QD) IP and NEMA rated cables.

In addition to the analog output line the sensor also has a Sync/Tx line. This can be used for connecting multiple sensors together (Sync) to prevent cross talk, or (Tx) to control when the sensor transmits.

## Sweek.com

<sup>2</sup> meter Cable, M12 4-Pin IP67 18 AWG - Sold Separately 5 meter Cable, M12 4-Pin IP67 18 AWG - Sold Separately ZSB-409A Safety Barrier - Sold Separately DIN Rail Grounding Block - Sold Separately