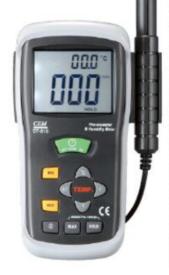

## **Humidity & Temperature Meters**

DT-625 is digital Humidity & Temperature Meter with Wet Bulb Temperature& Dew Point temperature, which has been designed to combine the functions of Humidity Meter, Temperature Meter, Wet Bulb Temperature and Dew point temperature.

It is an ideal Humidity & Temperature Meter with scores of practical applications for laboratorial, industrial, Engineer and professional use.

615 is Humidity meter with Air and type K thermocouple thermometer.

Large, easy-to-read backlit LCD with dual display; Fast Response Time: 10s (90% at 25°C still air) 2% High Accuracy (625); Dew Point Temperature (-30°C~100°C/-22°F~199°F) (625) Wet Bulb Temperature ( 0°C~80°C/32°F~176°F) (625); Resolution 0.1%RH, 0.1°C/0.1°F Max/Min Hold and Data Hold Function (625); Microprocessor-based Design (625) Dual Display Temperature & Humidity