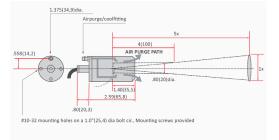

## **Technical Data**

| Sensing Range                | -50 to 1200°F (-45 to 650°C)                                   |
|------------------------------|----------------------------------------------------------------|
| Ambient Temperature<br>Range | 0 to 400°F (-18 to 200°C)                                      |
| Optimum Range<br>Selections  | Eight models per t/c type (see Temperature<br>Selection Chart) |
| Field of View                | approximately 5:1 (11°)                                        |
| Minimum Spot Size            | .8" (20mm)                                                     |
| Spectral Response            | 6.5 to 14µm                                                    |
| Output Impedance             | 4 to 8 Kohms approx                                            |
| Response Time                | 100 Milliseconds                                               |

| Dimensions | 3.4" x 1.375" Dia. (86 x 35mm)                                                                                                                           |
|------------|----------------------------------------------------------------------------------------------------------------------------------------------------------|
| Housing    | Stainless steel, hermetically sealed, exceeds<br>NEMA 4,4X; IP65, 67, cable shield grounded to<br>housing and electrically isolated from signal          |
| Cable      | Twisted shielded pair of base thermocouple<br>material (J,K,E,T), 3ft (.9m) std lenght, Telfon<br>sheated, reated to 392°F (200°C) continuous<br>service |
| Weight     | 6.5oz. (184 grams) with cable                                                                                                                            |
| Air Purge  | Built-in; designed for severe paint or ink<br>environment; 3' (0.9 m) of tubing provided                                                                 |