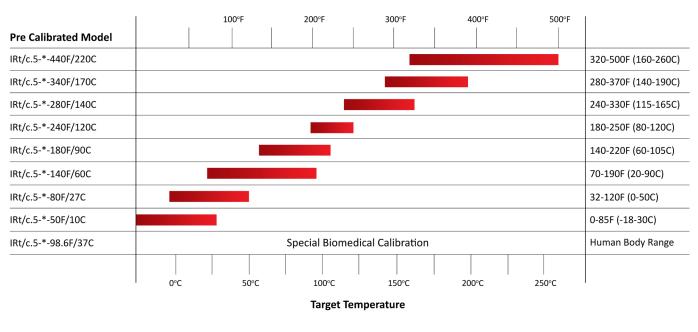

## Calibration

Ordering information **IRt/c.5-\*** (Thermocouple Type) - (Precalibrated Temperature Range). Thermocouple type J,K,E,T over temperature range specified.

#### **Temperature Selection Chart**

Specifications subject to change without notice