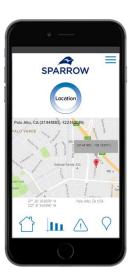

## **SPARROW APP**

Displays and tracks exposure over time, giving you information on health effects and even notifying others in the event of an emergency. SPARROW App will also store and map the location of unhealthy air events so you can plan healthier routes in the future. While you can customize your alerts and notifications to your needs, the SPARROW and its app will always alert you to hazardous life threatening situations with audible and visual alarms.