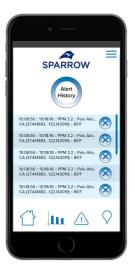

## **SPARROW APP**

Displays and tracks exposure over time, giving you information on health effects and even notifying others in the event of an emergency. SPARROW App will also store and map the location of unhealthy air events so you can plan healthier routes in the future. While you can customize your alerts and notifications to your needs, the SPARROW and its app will always alert you to hazardous life threatening situations with audible and visual alarms.