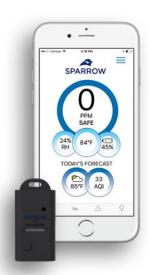

## Describe

KWJ Engineering and ECO Sensors developed a new product using **SPEC Sensors**' latest CO sensor design, SPARROW wearable air monitor.SPARROW is a **wearable environmental health and safety monitor** that measures Carbon Monoxide (CO), along with temperature, pressure and relative humidity. It can be attached to your smartphone case, clothes, bag, purse, stroller, bike, and even placed in your car.

## **SPARROW APP**

Displays and tracks exposure over time, giving you information on health effects and even notifying others in the event of an emergency. SPARROW App will also store and map the location of unhealthy air events so you can plan healthier routes in the future. While you can customize your alerts and notifications to your needs, the SPARROW and its app will always alert you to hazardous life threatening situations with audible and visual alarms.