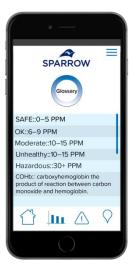

## **SPARROW APP**

Displays and tracks exposure over time, giving you information on health effects and even notifying others in the event of an emergency. SPARROW App will also store and map the location of unhealthy air events so you can plan healthier routes in the future. While you can customize your alerts and notifications to your needs, the SPARROW and its app will always alert you to hazardous life threatening situations with audible and visual alarms.