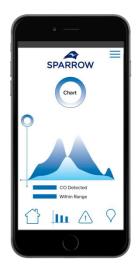

## **SPARROW APP**

Displays and tracks exposure over time, giving you information on health effects and even notifying others in the event of an emergency. SPARROW App will also store and map the location of unhealthy air events so you can plan healthier routes in the future. While you can customize your alerts and notifications to your needs, the SPARROW and its app will always alert you to hazardous life threatening situations with audible and visual alarms.