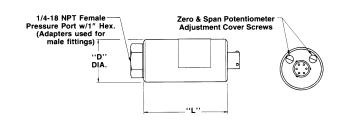

## SPECIFICATIONS

PRESSURE RANGES: 2 psi to 20,000 psi  $\pm$  0.1% F.S. MATERIAL: Stainless Steel TEMPERATURE RANGE: 60° to 160° F OUTPUT: 4-20 ma

LOAD RESISTANCE: 500 ohms w/supply voltage 20 Vdc

and up

EXCITATION: 15 Vdc to 32 Vdc SAFE OVERPRESSURE: 50% Over Capacity PRESSURE PORT: 1/4-18 NPT

CABLE: As Required - mating conn. not incl.

(PTO6A-10-6S)

| AVAILABLE RANGES                       | D"   | L"    |
|----------------------------------------|------|-------|
| 2; 5; 10; 15; 25; 50; 75; 100; 150 psi |      |       |
| 200; 300; 500; 750; 1000 psi           | 1.50 | 3.30  |
| 1500 psi                               | 1.50 | 3.24  |
| 2000; 3000; 5000; 7500; 10,000 psi     | 1.50 | 3.00  |
| 20,000 psi                             | 1.50 | 3.085 |