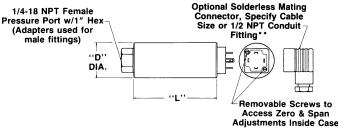

## PTT 242 - GAGE/ABSOLUTE PRESSURE TRANSMITTER

## SPECIFICATIONS

PRESSURE RANGES: 5 psi to 10,000 psi ACCURACY: ± 0.25 F.S. MATERIAL: Stainless Steel TEMPERATURE RANGE: 60° to 160° F OUTPUT: 4-20 ma

LOAD RESISTANCE: 500 ohms w/supply voltage 20 Vdc and up

EXCITATION: 9 Vdc to 32 Vdc SAFE OVERPRESSURE: 50% Over Capacity PRESSURE PORT: 1/4-18 NPT - Female

CABLE: DIN Mating Connector Specify

Cable Size

| AVAILABLE RANGES                                             | D"   | L"   |
|--------------------------------------------------------------|------|------|
| 5; 15; 25; <b>50</b> ; 75; <b>100</b> ; 150 psi              |      |      |
| <b>200</b> ; 300; <b>500</b> ; 750; <b>1000</b> psi          | 1.50 | 2.60 |
| 1500 psi                                                     | 1.50 | 3.30 |
| 2000; <b>3000</b> ; <b>5000</b> ; 7500; <b>10,000</b> ; 1psi | 1.50 | 3.00 |
| *Stocked ranges are in bold type                             |      |      |