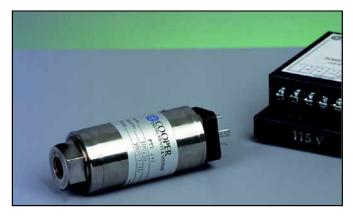

## PTT 242 - GAGE/ABSOLUTE PRESSURE TRANSMITTER

## SPECIFICATIONS

PRESSURE RANGES: 5 psi to 10,000 psi ACCURACY: ± 0.25 F.S. MATERIAL: Stainless Steel TEMPERATURE RANGE: 60° to 160° F OUTPUT: 4-20 ma

LOAD RESISTANCE: 500 ohms w/supply voltage 20 Vdc and up

EXCITATION: 9 Vdc to 32 Vdc SAFE OVERPRESSURE: 50% Over Capacity PRESSURE PORT: 1/4-18 NPT - Female

CABLE: DIN Mating Connector Specify

Cable Size

| AVAILABLE RANGES                                             | D"   | L"   |
|--------------------------------------------------------------|------|------|
| 5; 15; 25; <b>50</b> ; 75; <b>100</b> ; 150 psi              |      |      |
| <b>200</b> ; 300; <b>500</b> ; 750; <b>1000</b> psi          | 1.50 | 2.60 |
| 1500 psi                                                     | 1.50 | 3.30 |
| 2000; <b>3000</b> ; <b>5000</b> ; 7500; <b>10,000</b> ; 1psi | 1.50 | 3.00 |
| *Stocked ranges are in bold type                             |      |      |