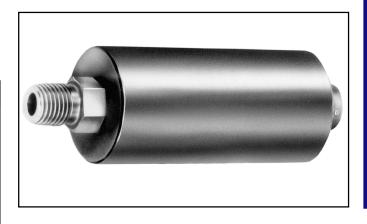

## PTT 240 - GAGE/ABSOLUTE PRESSURE TRANSMITTER

he PTT 240 and PTT 242 are two wire transmitters offering stainless steel construction, allowing them to be used in the harshest working environments. Both models offer two wire 4-20 ma output and have zero and span adjustments. The PTT 242 offers a wide range of electrical connectors with DIN-type as standard. This connector allows for flexibility to use any cable size between 4.5 mm and 14 mm or utilize a 1/2 NPT conduit fitting. It has the advantage of being a solderless and water resistant connection as well as allowing the user to turn connector in any four directions (90° increments). The PTT 240 and PTT 242 are ideal for applications including bulk liquid inventory control, steam management and other power plant applications.

## SPECIFICATIONS

PRESSURE RANGES: 2 psi to 20,000 psi  $\pm$  0.1% F.S. MATERIAL: Stainless Steel TEMPERATURE RANGE: 60° to 160° F OUTPUT: 4-20 ma

LOAD RESISTANCE: 500 ohms w/supply voltage 20 Vdc

and up

EXCITATION: 15 Vdc to 32 Vdc SAFE OVERPRESSURE: 50% Over Capacity PRESSURE PORT: 1/4-18 NPT

CABLE: As Required - mating conn. not incl.

(PTO6A-10-6S)

| AVAILABLE RANGES                       | D"   | L"    |
|----------------------------------------|------|-------|
| 2; 5; 10; 15; 25; 50; 75; 100; 150 psi |      |       |
| 200; 300; 500; 750; 1000 psi           | 1.50 | 3.30  |
| 1500 psi                               | 1.50 | 3.24  |
| 2000; 3000; 5000; 7500; 10,000 psi     | 1.50 | 3.00  |
| 20,000 psi                             | 1.50 | 3.085 |