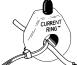

# Wire Mounted Current Indicator

**CR45** Series

One-Wire Pass

Two-Wire Passes

Three-Wire Passes

**Panel Mount** 

Load Center

| PART NUMBERS |                        |                        |
|--------------|------------------------|------------------------|
| Part Number  | LED Color              | Turn On Point (1 pass) |
| CR45-R       | Red                    | 2.0 AAC                |
| CR45-G       | Green                  | 2.5 AAC                |
| CR45-B       | Blue                   | 2.0 AAC                |
| CR45-W       | White                  | 2.0 AAC                |
| CR45-Y       | Yellow                 | 2.0 AAC                |
| CR45-A       | Amber                  | 2.0 AAC                |
| MB45         | Panel Mounting Bracket |                        |

The CR45 Series, Wire Mounted Electrical Current Indicators provide an effective method of monitoring electrical current. The indicator is attached directly to a current-carrying wire. When the current exceeds the turn-on point, the LED will illuminate to indicate the presence of current.