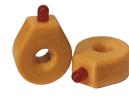

# Wire Mounted Current Indicator

**CR45** Series

One-Wire Pass

Two-Wire Passes

Three-Wire Passes

**Panel Mount** 

Load Center

| PART NUMBERS |                        |                        |
|--------------|------------------------|------------------------|
| Part Number  | LED Color              | Turn On Point (1 pass) |
| CR45-R       | Red                    | 2.0 AAC                |
| CR45-G       | Green                  | 2.5 AAC                |
| CR45-B       | Blue                   | 2.0 AAC                |
| CR45-W       | White                  | 2.0 AAC                |
| CR45-Y       | Yellow                 | 2.0 AAC                |
| CR45-A       | Amber                  | 2.0 AAC                |
| MB45         | Panel Mounting Bracket |                        |

The CR45 Series, Wire Mounted Electrical Current Indicators provide an effective method of monitoring electrical current. The indicator is attached directly to a current-carrying wire. When the current exceeds the turn-on point, the LED will illuminate to indicate the presence of current.

### **Features**

Self Powered Red, Green, Blue, White, Yellow and Amber Indicators Easy to Install Supplied with a plastic wire tie Bright Yellow Case for Easy Identification Panel Mounting Bracket available