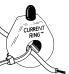

# Wire Mounted Current Indicator

**CR45** Series

One-Wire Pass

Two-Wire Passes

Three-Wire Passes

**Panel Mount** 

Load Center

| PART NUMBERS |                        |                        |
|--------------|------------------------|------------------------|
| Part Number  | LED Color              | Turn On Point (1 pass) |
| CR45-R       | Red                    | 2.0 AAC                |
| CR45-G       | Green                  | 2.5 AAC                |
| CR45-B       | Blue                   | 2.0 AAC                |
| CR45-W       | White                  | 2.0 AAC                |
| CR45-Y       | Yellow                 | 2.0 AAC                |
| CR45-A       | Amber                  | 2.0 AAC                |
| MB45         | Panel Mounting Bracket |                        |

The CR45 Series, Wire Mounted Electrical Current Indicators provide an effective method of monitoring electrical current. The indicator is attached directly to a current-carrying wire. When the current exceeds the turn-on point, the LED will illuminate to indicate the presence of current.