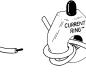

# Wire Mounted Current Indicator

**CR45** Series

One-Wire Pass

Two-Wire Passes

Three-Wire Passes

**Panel Mount** 

Load Center

| PART NUMBERS |                        |                        |
|--------------|------------------------|------------------------|
| Part Number  | LED Color              | Turn On Point (1 pass) |
| CR45-R       | Red                    | 2.0 AAC                |
| CR45-G       | Green                  | 2.5 AAC                |
| CR45-B       | Blue                   | 2.0 AAC                |
| CR45-W       | White                  | 2.0 AAC                |
| CR45-Y       | Yellow                 | 2.0 AAC                |
| CR45-A       | Amber                  | 2.0 AAC                |
| MB45         | Panel Mounting Bracket |                        |

The CR45 Series, Wire Mounted Electrical Current Indicators provide an effective method of monitoring electrical current. The indicator is attached directly to a current-carrying wire. When the current exceeds the turn-on point, the LED will illuminate to indicate the presence of current.