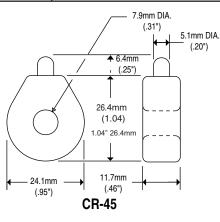

# Wire Mounted Current Indicator

**CR45** Series

One-Wire Pass

Two-Wire Passes

Three-Wire Passes

**Panel Mount** 

Load Center

| PART NUMBERS |                        |                        |
|--------------|------------------------|------------------------|
| Part Number  | LED Color              | Turn On Point (1 pass) |
| CR45-R       | Red                    | 2.0 AAC                |
| CR45-G       | Green                  | 2.5 AAC                |
| CR45-B       | Blue                   | 2.0 AAC                |
| CR45-W       | White                  | 2.0 AAC                |
| CR45-Y       | Yellow                 | 2.0 AAC                |
| CR45-A       | Amber                  | 2.0 AAC                |
| MB45         | Panel Mounting Bracket |                        |

### **Specifications**

100 AAC Max, 600 VAC Max rating Thermoplastic Case Material 14.2 g / 0.5 oz weight 50 - 1Khz Bandwidth -10°C to +85°C Operating Temperature Mounting Bracket Non-Magnetic Aluminum Material Weight 0.03 LBS.