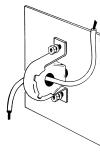

The CR45 Series, Wire Mounted Electrical Current Indicators provide an effective method of monitoring electrical current. The indicator is attached directly to a current-carrying wire. When the current exceeds the turn-on point, the LED will illuminate to indicate the presence of current.

## **Applications**

Monitor Status of Heater Elements **Observe Remote Loads** Indicate Phase Loss Monitor Motor Operation