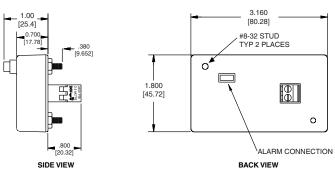

## **OUTLINE DRAWING**

CRM1000 - I UNIT DIMENSIONS

CRM1000 - R UNIT DIMENSIONS

CRM2000 - I UNIT DIMENSIONS

**BACK VIEW** CRM2000 - R UNIT DIMENSIONS

CRM3000-50-I UNIT DIMENSIONS

CRM3000-50-R UNIT DIMENSIONS