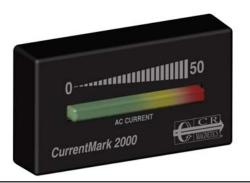

# CRM2000 Series

# CRM3000 Series

The Current Mark Displays are designed as a low cost method for providing a visual indication and measurement of electrical current flow. The current-carrying wire is routed through the window opening in the current sensing transformer, providing sensing and power for the instrument. CRM1000 Series high efficiency, 7 LED indicator that illuminates as the current approachs the full scale range. CRM2000 Series is a modern looking light bar with nice visual appeal. CRM3000 Series is an auto-ranging display with an input range up to 50 AAC.