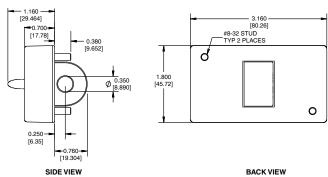

## **OUTLINE DRAWING**

CRM1000 - I UNIT DIMENSIONS

CRM1000 - R UNIT DIMENSIONS

CRM2000 - I UNIT DIMENSIONS

**BACK VIEW** CRM2000 - R UNIT DIMENSIONS

CRM3000-50-I UNIT DIMENSIONS

CRM3000-50-R UNIT DIMENSIONS