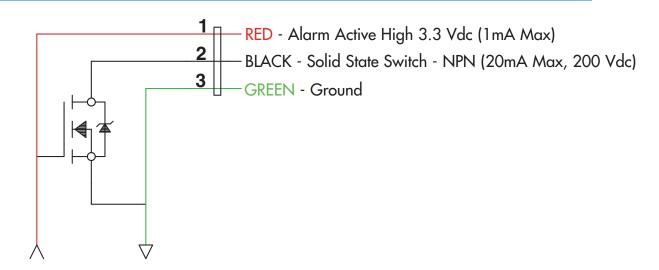

### **CRM3000 CABLE ASSEMBLY CONNECTION DIAGRAM**

| CRM3000 ALARM CA | ABLE & PIN CONNECTOR (Optional)       |
|------------------|---------------------------------------|
| CRM3000-CBL-36   | CRM3000 Alarm Cable Assembly 36" Lead |

ISweek www.isweek.com