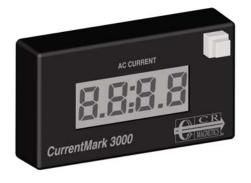

# CRM3000 Series

The Current Mark Displays are designed as a low cost method for providing a visual indication and measurement of electrical current flow. The current-carrying wire is routed through the window opening in the current sensing transformer, providing sensing and power for the instrument. CRM1000 Series high efficiency, 7 LED indicator that illuminates as the current approachs the full scale range. CRM2000 Series is a modern looking light bar with nice visual appeal. CRM3000 Series is an auto-ranging display with an input range up to 50 AAC.

| CRM3000 SPECIFICATIONS              |             |           |            |          |  |  |  |
|-------------------------------------|-------------|-----------|------------|----------|--|--|--|
| 4544444                             | CALIBRATION | LOW SCALE | HIGH SCALE | ACCURACY |  |  |  |
| CRM3000-50-I                        | 10 AAC      | 9.9       | 10.1       | 1.0 %    |  |  |  |
| BASIC ACCURACY                      | 25 AAC      | 24.25     | 25.25      | 1.0 %    |  |  |  |
| <u> </u>                            | 50 AAC      | 49.50     | 50.50      | 1.0 %    |  |  |  |
| CRM3000-50-R                        | 10 AAC      | 9.8       | 10.2       | 2.0 %    |  |  |  |
|                                     | 25 AAC      | 24.50     | 25.50      | 2.0 %    |  |  |  |
| BASIC ACCURACY                      | 50 AAC      | 49.00     | 51.00      | 2.0 %    |  |  |  |
| READABLE RANGE FROM 2 AAC TO 51 AAC |             |           |            |          |  |  |  |