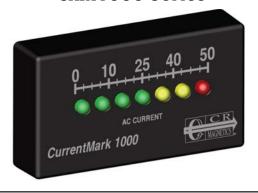

## CRM1000 Series

# CRM3000 Series

The Current Mark Displays are designed as a low cost method for providing a visual indication and measurement of electrical current flow. The current-carrying wire is routed through the window opening in the current sensing transformer, providing sensing and power for the instrument. CRM1000 Series high efficiency, 7 LED indicator that illuminates as the current approachs the full scale range. CRM2000 Series is a modern looking light bar with nice visual appeal. CRM3000 Series is an auto-ranging display with an input range up to 50 AAC.