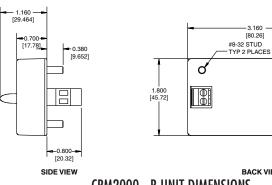

## **OUTLINE DRAWING**

CRM1000 - I UNIT DIMENSIONS

CRM1000 - R UNIT DIMENSIONS

CRM2000 - I UNIT DIMENSIONS

**BACK VIEW** CRM2000 - R UNIT DIMENSIONS

CRM3000-50-I UNIT DIMENSIONS

CRM3000-50-R UNIT DIMENSIONS