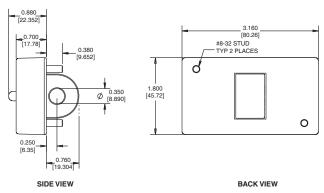

## **OUTLINE DRAWING**

CRM1000 - I UNIT DIMENSIONS

CRM1000 - R UNIT DIMENSIONS

CRM2000 - I UNIT DIMENSIONS

**BACK VIEW** CRM2000 - R UNIT DIMENSIONS

CRM3000-50-I UNIT DIMENSIONS

CRM3000-50-R UNIT DIMENSIONS