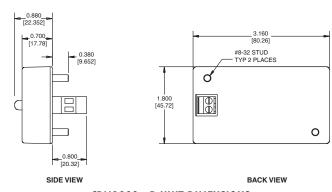

## **OUTLINE DRAWING**

CRM1000 - I UNIT DIMENSIONS

CRM1000 - R UNIT DIMENSIONS

CRM2000 - I UNIT DIMENSIONS

**BACK VIEW** CRM2000 - R UNIT DIMENSIONS

CRM3000-50-I UNIT DIMENSIONS

CRM3000-50-R UNIT DIMENSIONS