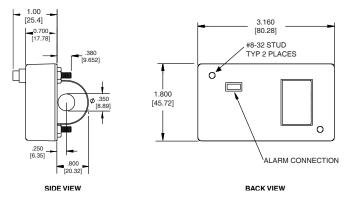

## **OUTLINE DRAWING**

CRM1000 - I UNIT DIMENSIONS

CRM1000 - R UNIT DIMENSIONS

CRM2000 - I UNIT DIMENSIONS

**BACK VIEW** CRM2000 - R UNIT DIMENSIONS

CRM3000-50-I UNIT DIMENSIONS

CRM3000-50-R UNIT DIMENSIONS