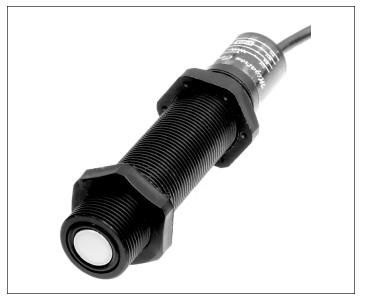

The RPS-400-30 has a 22mm barrel housing, completely self-contained, 12 - 30VDC powered ultrasonic proximity sensor. A sealed transducer provides protection in environments where dirt and moisture are a problem. The sensor is constructed of Acetal plastic with a silicon rubber sensing face. This sensor is range or distance sensitive, enabling the sensor to detect objects only within the desired range, and reject objects outside the desired range. The RPS-400-30 is a solid state sensor and has an NPN open collector transistor output. For initial setup purposes, a built in LED indicator illuminates when the ultrasonic wave from the sensor is reflected back to the unit within the desired range. The sensing range is fixed or adjustable. By connecting a fixed resistor or adjustable potentiometer