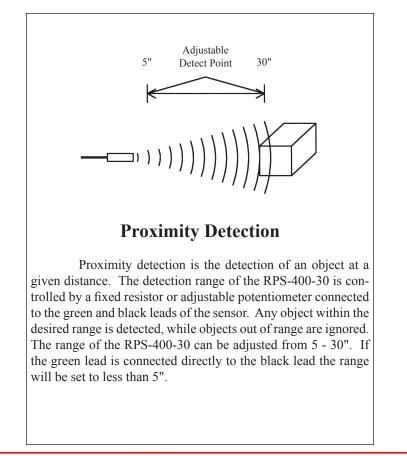

The RPS-400-30 has a 22mm barrel housing, completely self-contained, 12 - 30VDC powered ultrasonic proximity sensor. A sealed transducer provides protection in environments where dirt and moisture are a problem. The sensor is constructed of Acetal plastic with a silicon rubber sensing face. This sensor is range or distance sensitive, enabling the sensor to detect objects only within the desired range, and reject objects outside the desired range. The RPS-400-30 is a solid state sensor and has an NPN open collector transistor output. For initial setup purposes, a built in LED indicator illuminates when the ultrasonic wave from the sensor is reflected back to the unit within the desired range. The sensing range is fixed or adjustable. By connecting a fixed resistor or adjustable potentiometer

between the green lead and black lead of the cable the maximum range can be set from 5 to 30 inches. The resistor chart on the following page provides resistance values and the approximate resulting sensing range. These sensors provide precise proximity or level sensing regardless of color, density or transparency. They are equally effective on liquid, metal, plastic and glass targets. A standard 6 foot cable is provided. Call factory for optional cable lengths.