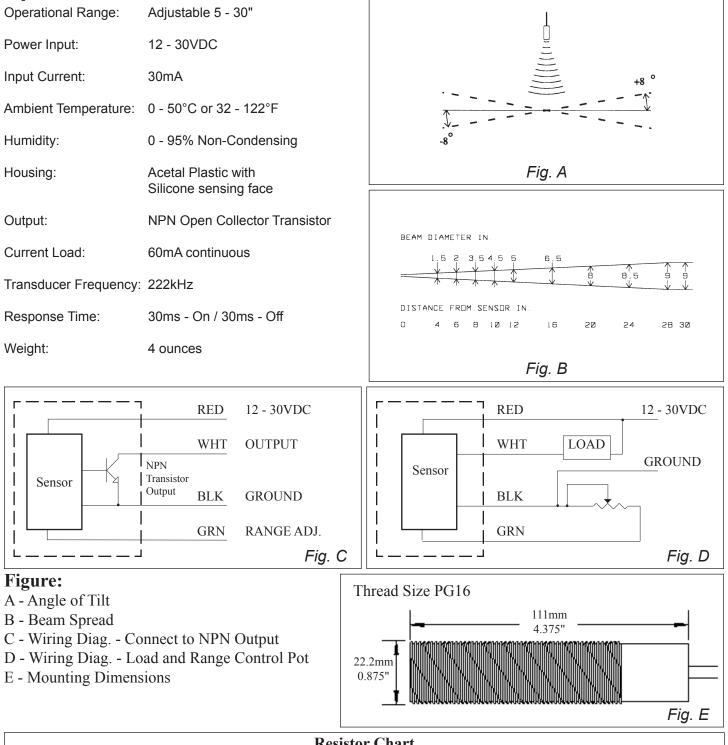

The RPS-400-30 has a 22mm barrel housing, completely self-contained, 12 - 30VDC powered ultrasonic proximity sensor. A sealed transducer provides protection in environments where dirt and moisture are a problem. The sensor is constructed of Acetal plastic with a silicon rubber sensing face. This sensor is range or distance sensitive, enabling the sensor to detect objects only within the desired range, and reject objects outside the desired range. The RPS-400-30 is a solid state sensor and has an NPN open collector transistor output. For initial setup purposes, a built in LED indicator illuminates when the ultrasonic wave from the sensor is reflected back to the unit within the desired range. The sensing range is fixed or adjustable. By connecting a fixed resistor or adjustable potentiometer

between the green lead and black lead of the cable the maximum range can be set from 5 to 30 inches. The resistor chart on the following page provides resistance values and the approximate resulting sensing range. These sensors provide precise proximity or level sensing regardless of color, density or transparency. They are equally effective on liquid, metal, plastic and glass targets. A standard 6 foot cable is provided. Call factory for optional cable lengths.

### **Specifications:**

| Resistor Chart       |     |     |     |     |      |      |      |      |
|----------------------|-----|-----|-----|-----|------|------|------|------|
| Resistor Value       | 10k | 22k | 47k | 68k | 100k | 150k | 220k | 330k |
| Approximate Distance | 5"  | 6"  | 7"  | 9"  | 11"  | 15"  | 20"  | 30"  |