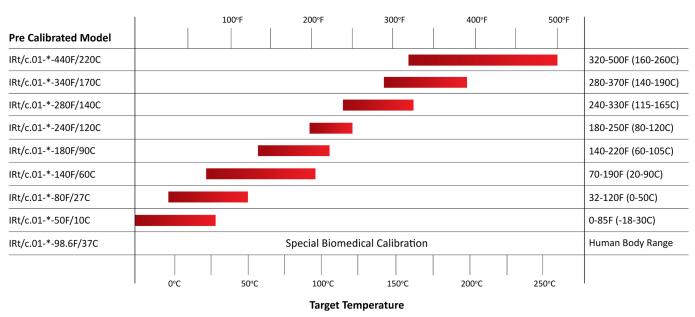

# Calibration

Ordering information **IRt/c.01-\*** (Thermocouple Type) - (Precalibrated Temperature Range). Thermocouple type J,K,E,T over temperature range specified.

#### **Temperature Selection Chart**

Specifications subject to change without notice

iSweek www.isweek.com

Add: 16/F, Bldg. #3, Zhongke Mansion, No.1 Hi-Tech S. Rd, Hi-Tech Park South, Shenzhen, Guangdong, 518067 P.R.China