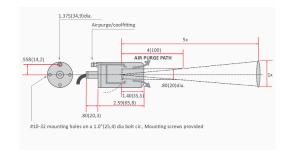

### **Technical Data**

| Sensing Range                | -50 to 1200°F (-45 to 650°C)                                |
|------------------------------|-------------------------------------------------------------|
| Ambient Temperature<br>Range | 0 to 400°F (-18 to 200°C)                                   |
| Optimum Range<br>Selections  | Eight models per t/c type (see Temperature Selection Chart) |
| Field of View                | approximately 10:1 (6°)                                     |
| Minimum Spot Size            | .8" (20mm)                                                  |
| Spectral Response            | 6.5 to 14μm                                                 |
| Output Impedance             | 4 to 8 Kohms approx                                         |
| Response Time                | 100 Milliseconds                                            |

| Dimensions | 3.76" x 1.375" Dia. (96 x 35mm)                                                                                                                 |
|------------|-------------------------------------------------------------------------------------------------------------------------------------------------|
| Housing    | Stainless steel, hermetically sealed, exceeds<br>NEMA 4,4X; IP65, 67, cable shield grounded to<br>housing and electrically isolated from signal |
| Cable      | Twisted shielded pair of base thermocouple material (K), 3ft (.9m) std lenght, Telfon sheated, reated to 392°F (200°C) continuous service       |
| Weight     | 6.5oz. (184 grams) with cable                                                                                                                   |
| Air Purge  | Built-in; designed for severe paint or ink environment; 3' (0.9 m) of tubing provided                                                           |