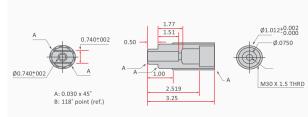

| Response Time | 100 Milliseconds                                                                                                                         |
|---------------|------------------------------------------------------------------------------------------------------------------------------------------|
| Dimensions    | 3.25" x 1.18" Dia. (82.5 x 29.97mm), M30 x 1.5 thread                                                                                    |
| Housing       | ABS Black Plastic, hermetically, exceeds NEMA 4X; IP67                                                                                   |
| Cable         | 3 feet of unshielded, duplex insulted, type K, 24<br>AWG, PFA<br>jacket rated to 392°F (200°C) (Shielded cale<br>avialable upon request) |
| Weight        | 2.3oz. (65 grams) with cable                                                                                                             |