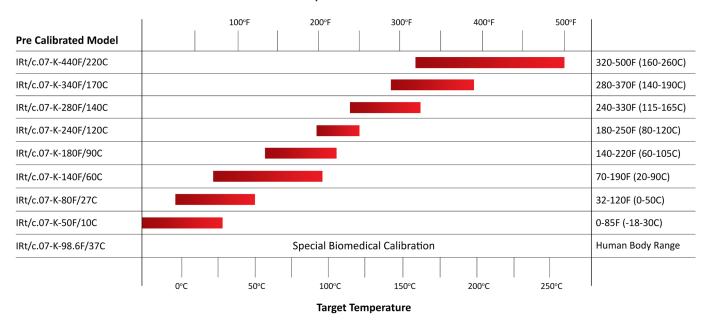

# **Calibration**

Ordering information IRt/c.07-K- (Precalibrated Temperature Range).

#### **Temperature Selection Chart**

Specifications subject to change without notice