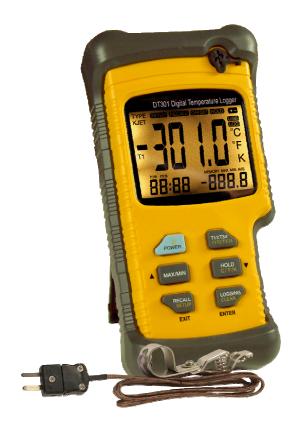

#### DT301 / DT302 / DT304

The DT301 / DT302 / DT304 digital thermometers accept type J, K, T or E probes to accommodate your existing process technology. Its backlight displays are easy to read, even in low-light areas. The DT302 allows you to measure two inputs simultaneously. The DT304 allows you to measure four inputs simultaneously.

- Accepts K, J, T, or E thermocouples
- Time-stamped multifunction record
- Relative function displays temperature change
- Differential temperature (DT302 / DT304)
- Temperature in °C or °F
- Large, backlit display
- Latest technology