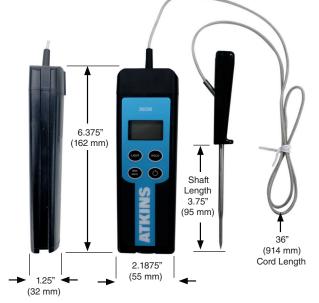

## 36036 Platinum RTD Instrument

This highly accurate digital thermometer utilizes platinum RTD probe sensor technology. The probe is permanently attached to provide a splash-proof instrument with improved total system accuracy.

## **Specifications**

- Temperature Range: -76° to 500°F (-60° to 260°C)
- Temperature Accuracy: : ±0.5F° (±0.3C°) from -76° to 199.9°F (-60° to 93°C) and ±1F° (0.5C°) from 200° to 500°F (93.3° to 260°C)
- Resolution: 0.1°
- °F / °C Switchable
- Backlight
- Min / Max Memory and Hold Buttons
- · Auto Shut-off After 5 Minutes of Non-use
- Two AAA Batteries Included 1800 Hours of Battery Life
- CE Certified, WEEE Marked, RoHs Compliant
- 5 Year Instrument Warranty, 1 Year Probe Warranty