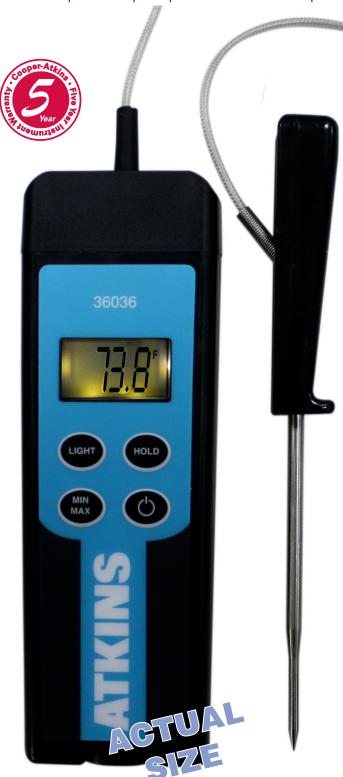

## 36036 Platinum RTD Instrument

This highly accurate digital thermometer utilizes platinum RTD probe sensor technology. The probe is permanently attached to provide a splash-proof instrument with improved total system accuracy.

## **Specifications**

- Temperature Range: -76° to 500°F (-60° to 260°C)
- Temperature Accuracy: : ±0.5F° (±0.3C°) from -76° to 199.9°F (-60° to 93°C) and ±1F° (0.5C°) from 200° to 500°F (93.3° to 260°C)
- Resolution: 0.1°
- °F / °C Switchable
- Backlight
- Min / Max Memory and Hold Buttons
- · Auto Shut-off After 5 Minutes of Non-use
- Two AAA Batteries Included 1800 Hours of Battery Life
- CE Certified, WEEE Marked, RoHs Compliant
- 5 Year Instrument Warranty, 1 Year Probe Warranty