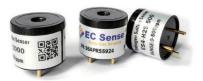

# Easy Gas Sensor ES4-HCHO-5- Formaldehyde

# **Technical Specification**

#### Performance





Part Number: 01-ES4-HCHO-5-01

#### **Features**

- Extreme linear response up to high concentration
- Fast response
- Low noise
- No electrolyte leakage
- Low cost at large volumes
- Individually calibrated including test report

### **Typical applications**

- TLVmonitoring
- Indoor Air Aquality

iSweek www.isweek.com

Add: 16/F, Bldg. #3, Zhongke Mansion, No.1 Hi-Tech S. Rd, Hi-Tech Park South, Shenzhen, Guangdong, 518067 P.R.China

Tel: + 86-755-83289036 Fax: + 86-755-83289052



# **Dimensions**



All dimensions in mm

# **Temperature curve**



**İSweek** www.isweek.com Add: 16/F, Bldg. #3, Zhongke Mansion, No.1 Hi-Tech S. Rd, Hi-Tech Park South, Shenzhen, Guangdong, 518067 P.R.China Tel: + 86-755-83289036 Fax: + 86-755-83289052 E-mail: sales@isweek.com



# **Cross sensitivity**