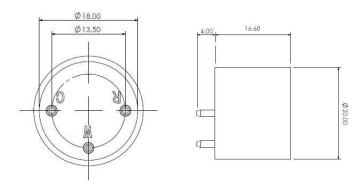

| 12 month   |
| and the second s |            |

### Housing

| Housing material | PPO   |  |
|------------------|-------|--|
|                  |       |  |
| Weight           | <0.7g |  |

# EC Sense

# Part Number: 01-ES4-HCHO-100-01

### **Features**

- Extreme linear response up to high concentration
- Fast response
- Low noise
- · No electrolyte leakage
- · Low cost at large volumes
- Individually calibrated including test report

## **Typical applications**

- TLVmonitoring
- Indoor Air Aquality

### **İSweek** www.isweek.com



# **Dimensions**



All dimensions in mm

# **Temperature curve**







**Cross sensitivity** 

| Gas               |       | Test Gas Concentration | Reading in ppm |
|-------------------|-------|------------------------|----------------|
| Carbon Dioxide    | CO2   | 5000ppm                | 0ppm           |
| Ammonia           | NH3   | 100ppm                 | 0ppm           |
| Carbon Monoxide   | СО    | 100ppm                 | 6ppm           |
| Methane           | CH4   | 10000ppm               | 0ppm           |
| Toluene           | C7H8  | 50ppm                  | 0ppm           |
| Benzene           | C6H6  | 50ppm                  | 0ppm           |
| Ethanol           | C2H6O | 100ppm                 | 0ppm           |
| Ethylene          | C2H4  | 100ppm                 | 0ppm           |
|