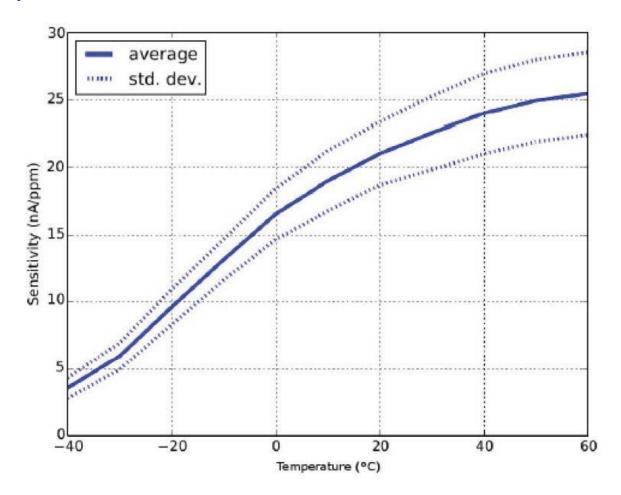

# **Temperature curve**

**Cross sensitivity** 

| Gas               |       | Test Gas Concentration | Reading in ppm |
|-------------------|-------|------------------------|----------------|
| Carbon Dioxide    | CO2   | 5000ppm                | 0ppm           |
| Ammonia           | NH3   | 100ppm                 | 0ppm           |
| Carbon Monoxide   | СО    | 100ppm                 | 6ppm           |
| Methane           | CH4   | 10000ppm               | 0ppm           |
| Toluene           | C7H8  | 50ppm                  | 0ppm           |
| Benzene           | C6H6  | 50ppm                  | 0ppm           |
| Ethanol           | C2H6O | 100ppm                 | 0ppm           |
| Ethylene          | C2H4  | 100ppm                 | 0ppm           |
| Hydrogen          | H2    | 100ppm                 | <3ppm          |
| Hydrogen          | H2    | 20000ppm               | <50ppm         |
| Hydrogen Cyanide  | HCN   | 20ppm                  | <1ppm          |
| Sulphur Dioxide   | SO2   | 10ppm                  | <1ppm          |
| Nitrogen Dioxide  | NO2   | 10ppm                  | 0ppm           |
| Chlorine          | Cl2   | 20ppm                  | 0ppm           |
| Hydrogen Chloride | НСІ   | 5ppm                   | 0ppm           |